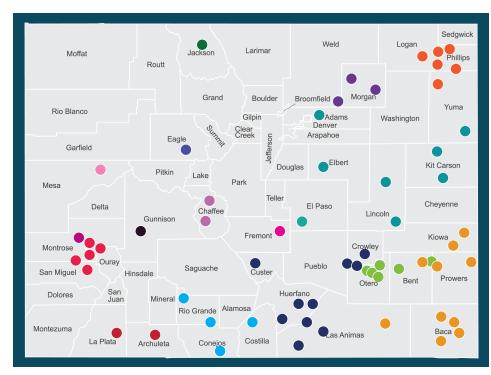

## Centennial BOCES

Keenesburg School District Weldon Valley School District Wiggins School District

# East Central BOCES

Bennett School District
Deer Trail School District
Genoa-Hugo School District
Idalia School District
Karval School District
Kit Carson School District
Stratton School District

# Mountain BOCES

Buena Vista School District Salida School District

#### Northeast BOCES

Akron School District Buffalo School District Fleming School District Haxtun School District Holyoke School District Otis School District

# Northwest BOCESNorth Park School District

Pikes Peak BOCES
 Peyton School District

#### San Juan BOCES

Archuleta School District Bayfield School District

#### San Luis Valley BOCES

Del Norte School District Monte Vista School District Sierra Grande School District South Conejos School District

## Southeast BOCES

Campo School District
Holly School District
Kim School District
Kiowa County School District
Lamar School District
McClave School District
Plainview School District
Springfield School District
Vilas School District
Walsh School District

#### Santa Fe Trail BOCES

Cheraw School District
East Otero School District
Las Animas School District
Rocky Ford School District
Swink School District
Wiley School District

# South Central BOCES

Aguilar School District
Canon City School District
Crowley County School District
Custer County School District
Fowler School District
Hoehne School District
Huerfano School District
La Veta School District
Manzanola School District
Primero School District

# Uncompangre BOCES

Norwood School District Ouray School District Ridgway School District Telluride School District West End School District

- De Beque School District
- Eagle County School District
- Gunnison Watershed School District
- Montrose County School District